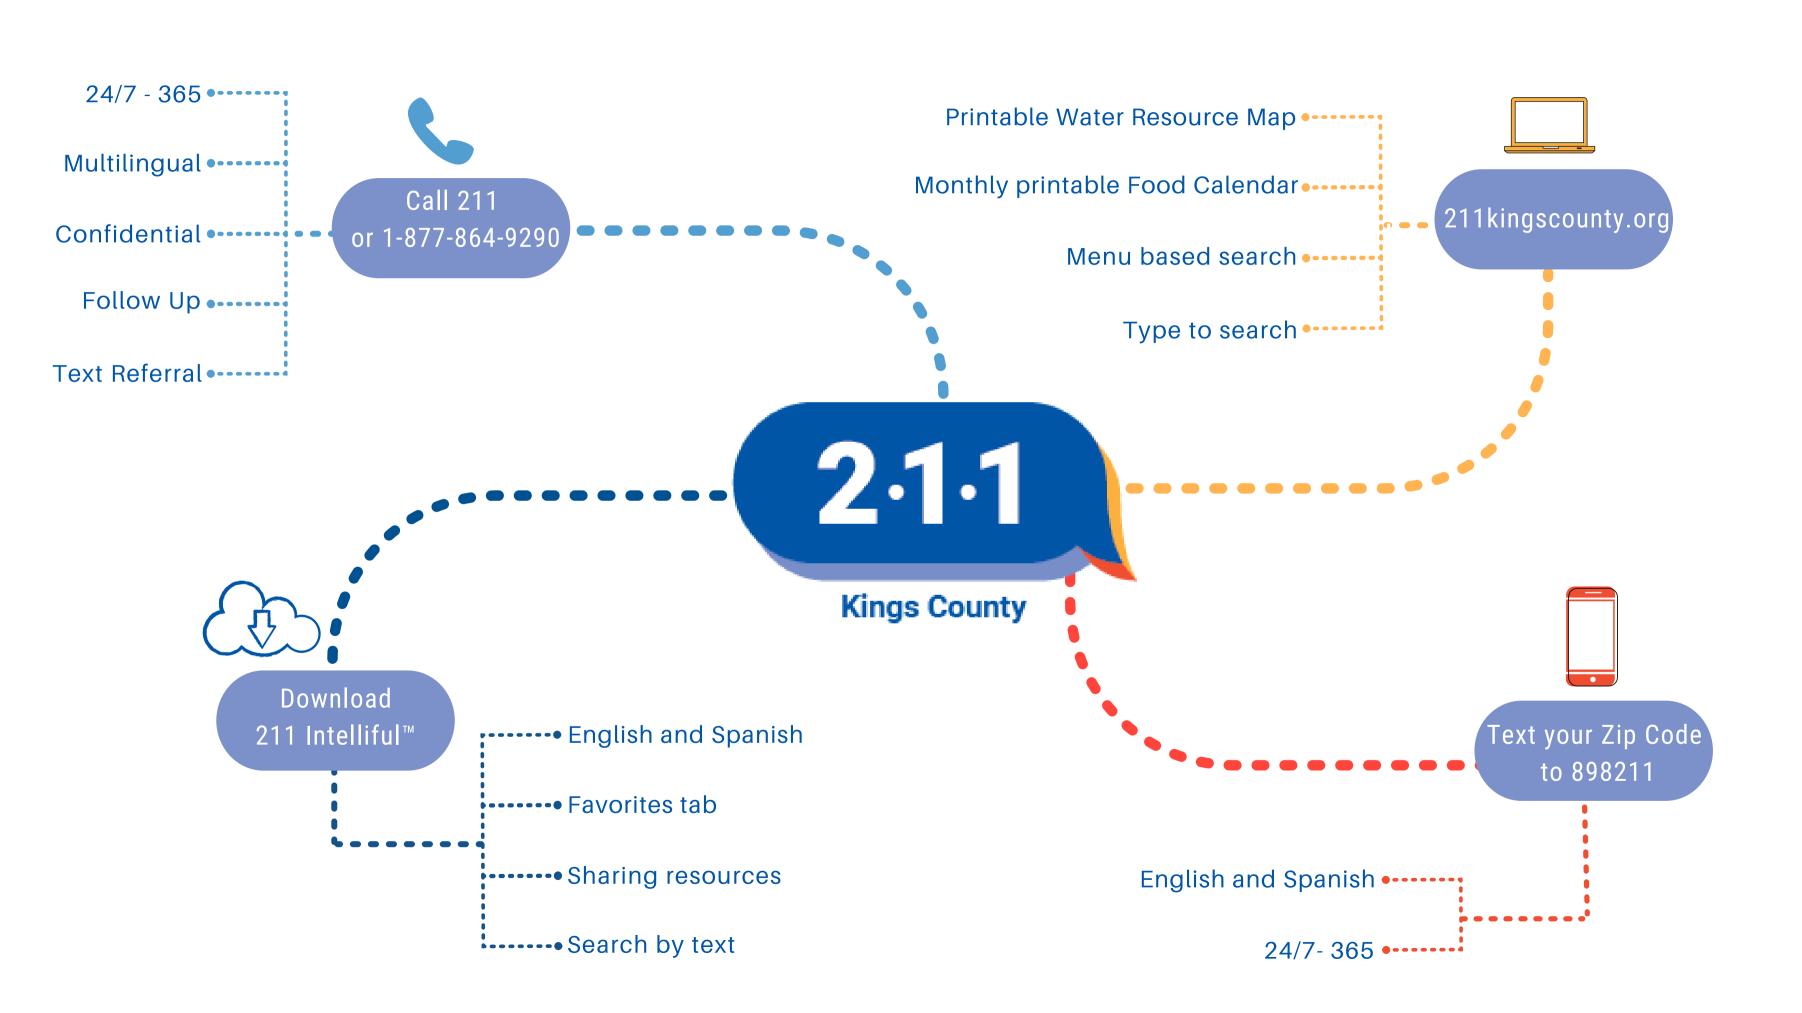

## 2.1.1

**Kings County** 

What is 211? 211 serves as an informational tool to find local public resources and services from government, community and non-profit organizations. Find help with food, housing, child care, job training, mental health and many more services that can help either you, your friends, or your family when times get tough.