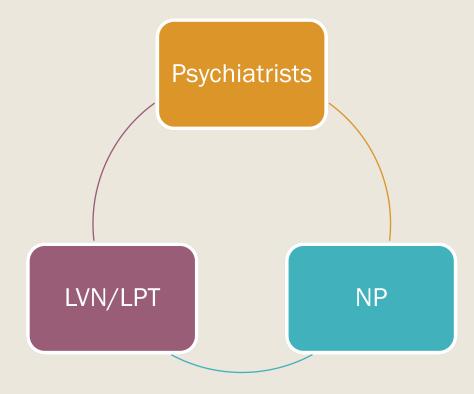

COUNSELING SERVICES FOR KINGS COUNTY

#### Services Offered



Children's

Adult

Access/Crisis

Case Management

**Psychiatry** 

**Substance Abuse Treatment** 

# Children's Department



#### **Adult Services**

- Redesign in the Adult System of Care:
  - ACT
  - Full Service Partnership
  - Recovery Oriented Team
  - Other community providers

MENTAL HEALTH CONTINUM OF CARE





#### Access & Crisis Services

- Same day access to servicesMonday Friday (except tues)8:00am-2:00pm
- 24/7 Crisis Services
  - Adventist
  - Kings County Jail
  - Juvenile Hall
  - Walk in Services

## Case Management



# PSYCHIATRIC HELP \$ TOO EXPENSIVE FOR YOU THE DOCTOR This Photo by Unknown Author is licensed under CC BY-NC-ND

# **Psychiatry Services**





## Substance Abuse Treatment