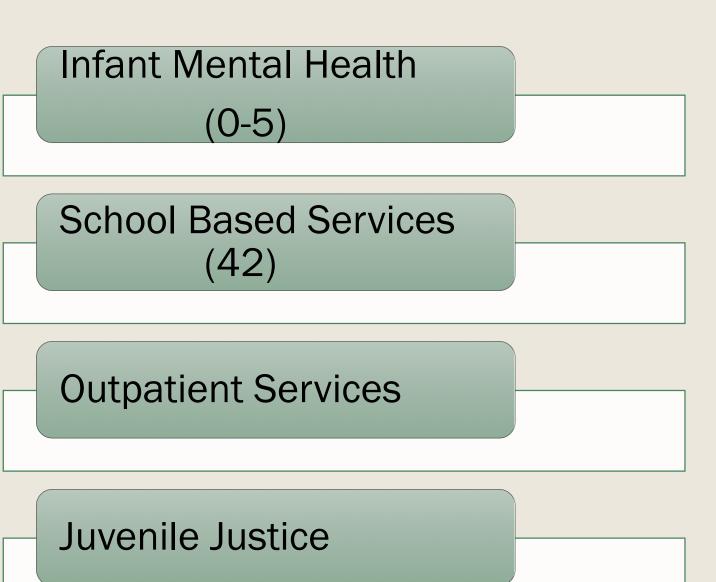

COUNSELING SERVICES FOR KINGS COUNTY

#### Services Offered



Children's

Adult

Access/Crisis

Case Management

**Psychiatry** 

**Substance Abuse Treatment** 

# Children's Department



#### **Adult Services**

- Redesign in the Adult System of Care:
  - ACT
  - Full Service Partnership
  - Recovery Oriented Team
  - Other community providers

MENTAL HEALTH CONTINUM OF CARE





#### Access & Crisis Services

- Same day access to servicesMonday Friday (except tues)8:00am-2:00pm
- 24/7 Crisis Services
  - Adventist
  - Kings County Jail
  - Juvenile Hall
  - Walk in Services

## Case Management



# PSYCHIATRIC HELP \$ TOO EXPENSIVE FOR YOU THE DOCTOR This Photo by Unknown Author is licensed under CC BY-NC-ND

# **Psychiatry Services**





## Substance Abuse Treatment